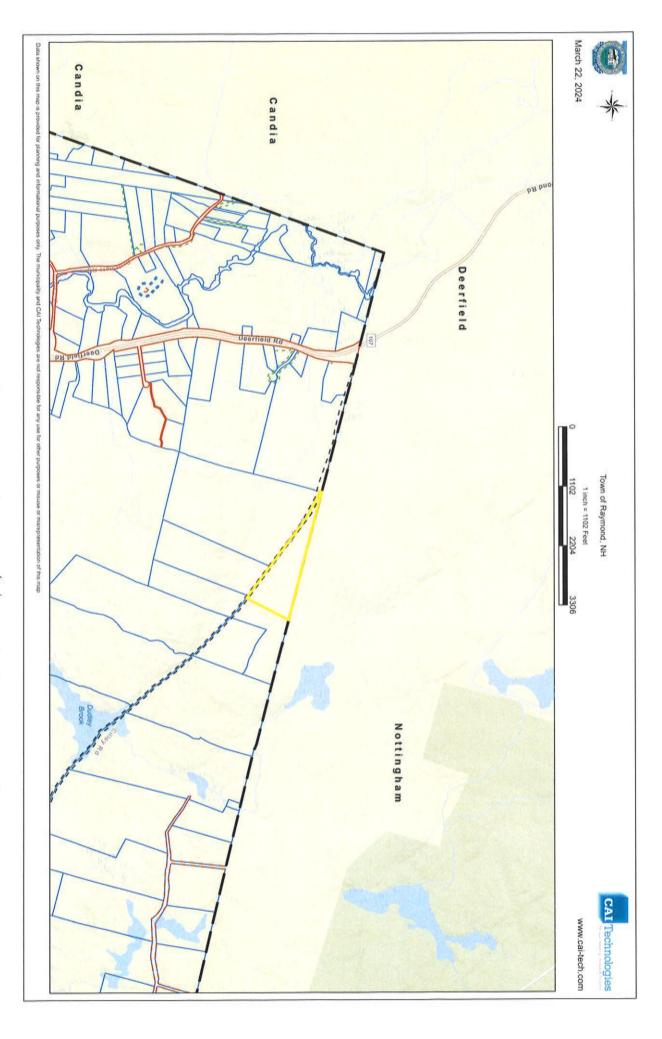

|                                                   |



parcel to be cut outlined in yellow

# KNOW ALL MEN BY THESE PRESENTS

That the Town of Raymond, in the County of Rockingham and State of New Hampshire, in consideration of §325.00 Dollars paid to it by of William R. Clark, 17 Regina Avenue, Raymond, NH 03077 the receipt of which is hereby acknowledged, do hereby grant, bargain, sell and convey to the said William R. Clark, heirs and assigns, burial space in the New Pine Grove Cemetery and numbered (122 Lot). ss in section K on the plan of this area.

# Mary P. Clark

This space is suitable for one grave and shall not be used for any other purpose whatever, then as a burial space for the dead. To have and to hold the said Grantee (his) her heirs and assigns forever, subject to the Rules and Regulations of the Cemeteries of Raymond at the